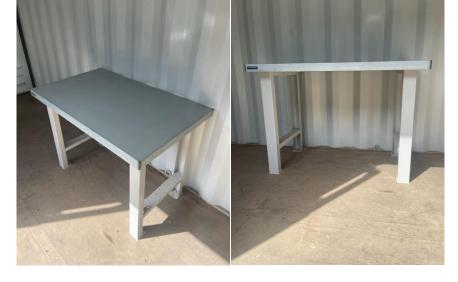

## **HEAVY-DUTY WORKBENCH**

AREA: WORKSHOP / GARAGE / INDUSTRIAL

QTY:

44-80157 MODEL NO:

FINISH: CABINET: RAL 7035

£POA + VAT PRICE:

LEAD TIME: 5-7 DAYS

WEBSITE: WWW.POLSTORE.CO.UK/OUTLET

DIMS (mm): Depth: 730mm - Width: 1200mm - Height: 840mm

WEIGHT (kg): 55kg

COLOUR:

WORKBENCH LEGS: RAL 7035 LIGHT GREY

MATERIAL: METAL: MILD STEEL CR4

NOTES:

SOLID HEAVY-DUTY WORKBENCH. SUPPORTS UP TO 800KG, VENEERED MULTIPLEX WORKTOP WITH 1.2mm THICK STEEL COVER.