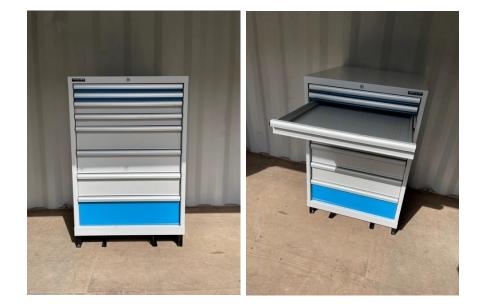

## DRAWER CABINET

| AREA:        | WORKSHOP / GARAGE / INDUSTRIAL |
|--------------|--------------------------------|
| QTY:         | 1                              |
| MODEL NO:    | 10-31000                       |
| FINISH:      | RAL 7035+5012 / RAL 7035 MATT  |
| PRICE:       | £745.00 + VAT                  |
| LEAD TIME:   | 5-7 DAYS                       |
| WEBSITE:     | WWW.POLSTORE.CO.UK/OUTLET      |
| DIMS (mm):   | 717 x 725 x 1000mm high        |
| WEIGHT (kg): | 100kg                          |

## NOTES :

DRAWER CABINET 717 WIDE X 725 DEEP X 1000MM HIGH FITTED WITH 8 DRAWERS ( 3 Blue & 5 Light Grey) WITH 100% EXTENSION 200KG SWL PER DRAWER. FRONT HEIGHTS (MM) 2x50 2x75 3x150 1x200. PAPER / PLASTIC DRAWER LABELS INCLUDED. SINGLE DRAWER OPENING + SAFETY CATCH RHS INC 2 KEYS. COLOUR: RAL 7035 LIGHT GREY + 5012 BLUE - CONDITION: PRACTICALLY BRAND-NEW!