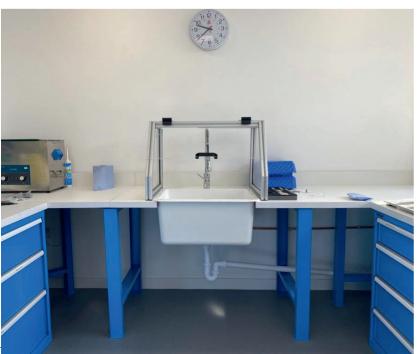

The new office and lab was designed to have four workstations, an inspection camera, and storage units to utilise all the space available. Each workstation was built with custom drawers and partitioning, electrical power trunking and the worktops were cut to accommodate a sink unit.