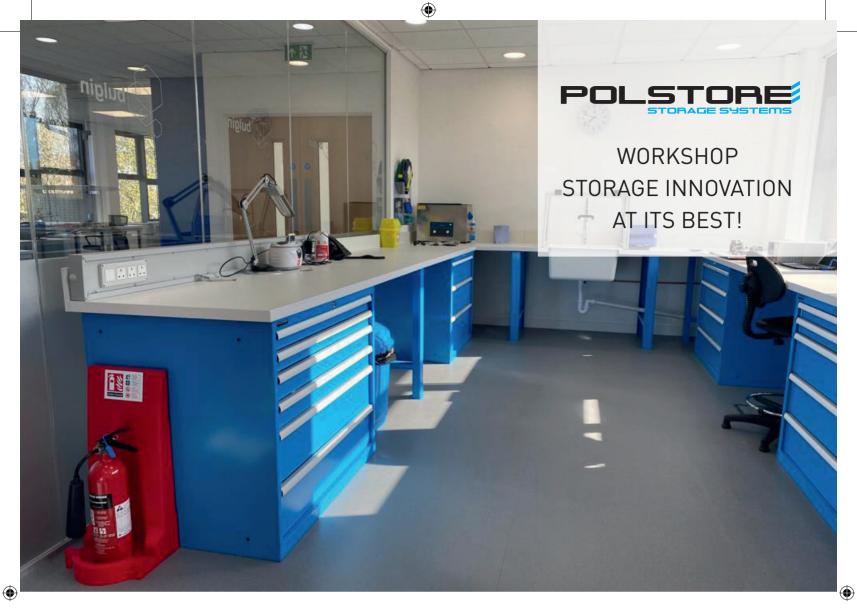

## A NEW HOME FOR PRODUCT DEVELOPMENT

In order to continue on this journey of growth and develop more products, the team at Cambridge Science Park needed a larger lab space. A suitable area was located upstairs. It required new cupboards which were larger and an entire fit out to create four new workstations.

The new office and lab was designed to have four workstations, an inspection camera, and storage units to utilise all the space available. Each workstation was built with custom drawers and partitioning, electrical power trunking and the worktops were cut to accommodate a sink unit.

Bulgin opted for Polstore 5-drawer cabinets and vertical storage units. It meant all tools and equipment could be securely tidied away, with an allocated place. Polstore foams were used

It was a complete turnkey installation meaning the Polstore team moved the various products up into the new office in sections, and built them there. They worked around the builders to ensure the storage units fit perfectly into the space.