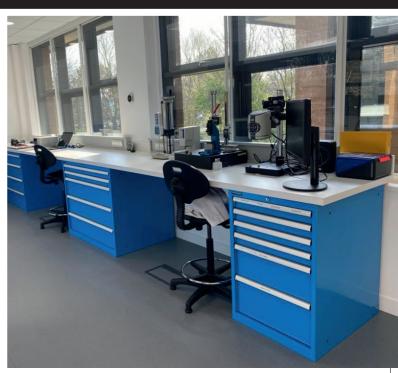

## A NEW HOME FOR PRODUCT DEVELOPMENT

In order to continue on this journey of growth and develop more products, the team at Cambridge Science Park needed a larger lab space. A suitable area was located upstairs. It required new cupboards which were larger and an entire fit out to create four new workstations.

The new office and lab was designed to have four workstations, an inspection camera, and storage units to utilise all the space available. Each workstation was built with custom drawers and partitioning, electrical power trunking and the worktops were cut to accommodate a sink unit.

Bulgin opted for Polstore 5-drawer cabinets and vertical storage units. It meant all tools and equipment could be securely tidied away, with an allocated place. Polstore foams were used