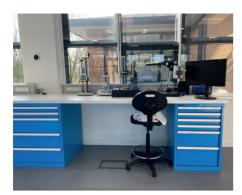

The new office and lab was designed to have four workstations, an inspection camera, and storage units to utilise all the space available. Each workstation was built with custom drawers and partitioning, electrical power trunking and the worktops were cut to accommodate a sink unit.

Bulgin opted for Polstore 5-drawer cabinets and vertical storage units. It meant all tools and equipment could be securely tidied away, with an allocated place. Polstore foams were used