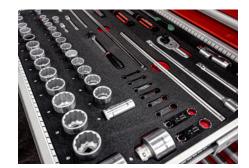

### **OUR CORE PRODUCTS INCLUDE:**

- Highly durable workbenches
   manufactured from high quality steel they can be used as a general space for
   working or designed to support specific
   tasks.
- Workshop storage cabinets which can be fully customised to optimise the wall space under counter or overhead. Corner units make best use of awkward alcoves so no space is wasted.
- Mobile toolboxes bring tools and equipment closer to where you are working. Bring out what you need, when you need it and keep it secure at all other times.
- Customise internal drawer tray systems
  with our routed foam inlays to keep tools
  and small items safe and organised,
  saving you time and reducing waste
  through lost assets.