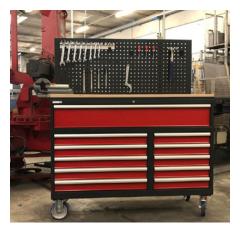

### **OUR CORE PRODUCTS INCLUDE:**

- Highly durable workbenches
   manufactured from high quality steel they can be used as a general space for
   working or designed to support specific
   tasks.
- Workshop storage cabinets which can be fully customised to optimise the wall space under counter or overhead. Corner units make best use of awkward alcoves so no space is wasted.
- Mobile toolboxes bring tools and equipment closer to where you are working. Bring out what you need, when you need it and keep it secure at all other times.
- Customise internal drawer tray systems
  with our routed foam inlays to keep tools
  and small items safe and organised,
  saving you time and reducing waste
  through lost assets.