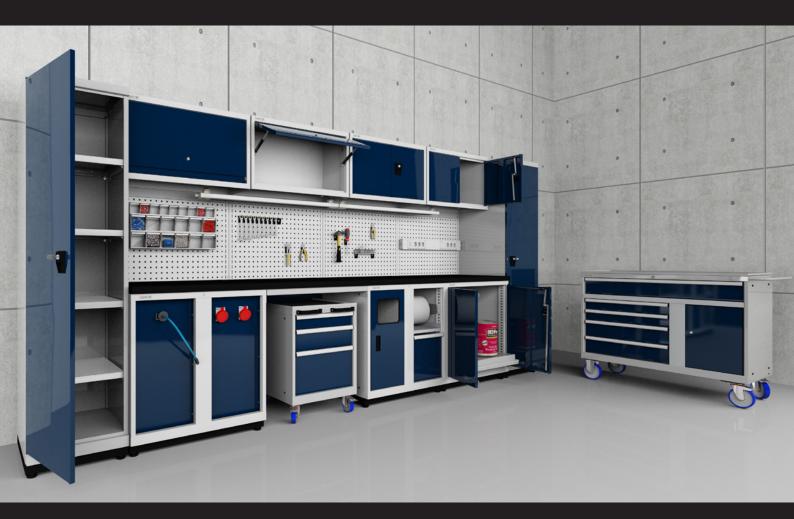

14-12150-602

3 bay unit 2151 wide x 600 deep x 2050 high mm; steel with rubber surface; 3 overhead cabinets; perforated panels; 2 cabinets; 1 cupboard

14-12660-601

5 bay unit 2663 wide x 600 deep x 2050 high mm; steel with rubber surface; 3 overhead cabinets; perforated panels; 2 cabinets; 1 cupboard; 2 tall cupboards

14-14200-601

5 bay unit 4203 wide x 600 deep x 2050 high mm; steel with rubber surface; 3 overhead cabinets; perforated panels; 2 cabinets; 1 paper dispenser; 1 bin; 2 tall cupboards

14-11450-602

3 bay corner unit 1455 wide x 1455 deep x 2050 high mm; steel with rubber surface; 3 overhead cabinets; perforated panels; 1 cabinet; 1 cupboard; 1 bin