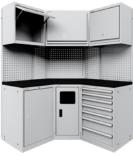

14-12150-602

3 bay unit 2151 wide x 600 deep x 2050 high mm; steel with rubber surface; 3 overhead cabinets; perforated panels; 2 cabinets; 1 cupboard

14-12660-601

5 bay unit 2663 wide x 600 deep x 2050 high mm; steel with rubber surface; 3 overhead cabinets; perforated panels; 2 cabinets; 1 cupboard; 2 tall cupboards

14-14200-601

5 bay unit 4203 wide x 600 deep x 2050 high mm; steel with rubber surface; 3 overhead cabinets; perforated panels; 2 cabinets; 1 paper dispenser; 1 bin; 2 tall cupboards

14-11450-602

3 bay corner unit 1455 wide x 1455 deep x 2050 high mm; steel with rubber surface; 3 overhead cabinets; perforated panels; 1 cabinet; 1 cupboard; 1 bin

### **OUR CORE PRODUCTS INCLUDE:**

- Highly durable workbenches
   manufactured from high quality steel they can be used as a general space for
   working or designed to support specific
   tasks.
- Workshop storage cabinets which can be fully customised to optimise the wall space under counter or overhead. Corner units make best use of awkward alcoves so no space is wasted.
- Mobile toolboxes bring tools and equipment closer to where you are working. Bring out what you need, when you need it and keep it secure at all other times.
- Customise internal drawer tray systems
  with our routed foam inlays to keep tools
  and small items safe and organised,
  saving you time and reducing waste
  through lost assets.