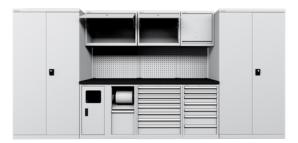

14-12150-602

3 bay unit 2151 wide x 600 deep x 2050 high mm; steel with rubber surface; 3 overhead cabinets; perforated panels; 2 cabinets; 1 cupboard

14-12660-601

5 bay unit 2663 wide x 600 deep x 2050 high mm; steel with rubber surface; 3 overhead cabinets; perforated panels; 2 cabinets; 1 cupboard; 2 tall cupboards

14-14200-601

5 bay unit 4203 wide x 600 deep x 2050 high mm; steel with rubber surface; 3 overhead cabinets; perforated panels; 2 cabinets; 1 paper dispenser; 1 bin; 2 tall cupboards

14-11450-602

3 bay corner unit 1455 wide x 1455 deep x 2050 high mm; steel with rubber surface; 3 overhead cabinets; perforated panels; 1 cabinet; 1 cupboard; 1 bin