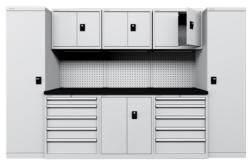

14-12150-602

3 bay unit 2151 wide x 600 deep x 2050 high mm; steel with rubber surface; 3 overhead cabinets; perforated panels; 2 cabinets; 1 cupboard

14-12660-601

5 bay unit 2663 wide x 600 deep x 2050 high mm; steel with rubber surface; 3 overhead cabinets; perforated panels; 2 cabinets; 1 cupboard; 2 tall cupboards

14-14200-601

5 bay unit 4203 wide x 600 deep x 2050 high mm; steel with rubber surface; 3 overhead cabinets; perforated panels; 2 cabinets; 1 paper dispenser; 1 bin; 2 tall cupboards

14-11450-602

3 bay corner unit 1455 wide x 1455 deep x 2050 high mm; steel with rubber surface; 3 overhead cabinets; perforated panels; 1 cabinet; 1 cupboard; 1 bin