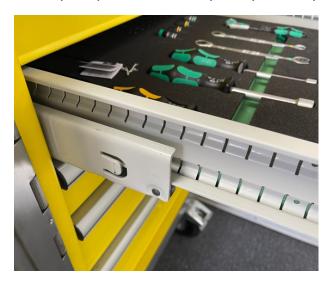

### **OUR CORE PRODUCTS INCLUDE:**

- Highly durable workbenches
   manufactured from high quality steel they can be used as a general space for
   working or designed to support specific
   tasks.
- Workshop storage cabinets which can be fully customised to optimise the wall space under counter or overhead. Corner units make best use of awkward alcoves so no space is wasted.
- Mobile toolboxes bring tools and equipment closer to where you are working. Bring out what you need, when you need it and keep it secure at all other times.
- Customise internal drawer tray systems
  with our routed foam inlays to keep tools
  and small items safe and organised,
  saving you time and reducing waste
  through lost assets.