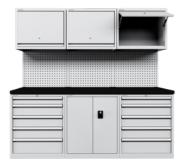

14-12150-602

3 bay unit 2151 wide x 600 deep x 2050 high mm; steel with rubber surface; 3 overhead cabinets; perforated panels; 2 cabinets; 1 cupboard

14-12660-601

5 bay unit 2663 wide x 600 deep x 2050 high mm; steel with rubber surface; 3 overhead cabinets; perforated panels; 2 cabinets; 1 cupboard; 2 tall cupboards

14-14200-601

5 bay unit 4203 wide x 600 deep x 2050 high mm; steel with rubber surface; 3 overhead cabinets; perforated panels; 2 cabinets; 1 paper dispenser; 1 bin; 2 tall cupboards

14-11450-602

3 bay corner unit 1455 wide x 1455 deep x 2050 high mm; steel with rubber surface; 3 overhead cabinets; perforated panels; 1 cabinet; 1 cupboard; 1 bin