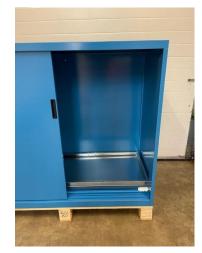

## NOTES:

SLIDING DOOR CUPBOARD 1420 WIDE X 600 DEEP X 1200MM HIGH FITTED WITH 2 GALVANISED SHELVES 1394X500 70KG SAFE WORKING LOAD. 2 KEYS SUPPLIED. COLOUR: RAL 5012 BLUE CONDITION: NEW - RETURNED FROM SITE - 4 M8 HOLES IN TOP FOR WORKTOP