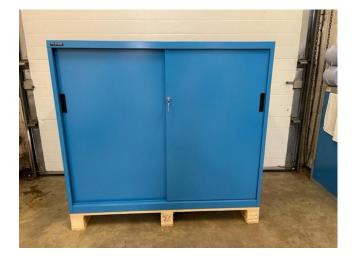

# SLIDING DOOR CUPBOARD

OFFICE / STORES / WORKSHOP AREA:

QTY: 1

MODEL NO: 28-61200/04 FINISH: RAL 5012

PRICE (EACH): £ 640.00 + VAT

LEAD TIME: 5-7 DAYS

WEBSITE: WWW.POLSTORE.CO.UK/OUTLET

DIMS (mm): 1420 X 600 X 1200 MM HIGH

### COLOUR:

HOUSING: RAL 5012 BLUE

MATERIAL: METAL: MILD STEEL CR4

## NOTES:

SLIDING DOOR CUPBOARD 1420 WIDE X 600 DEEP X 1200MM HIGH FITTED WITH 2 GALVANISED SHELVES 1394X500 70KG SAFE WORKING LOAD. 2 KEYS SUPPLIED. COLOUR: RAL 5012 BLUE CONDITION: NEW - RETURNED FROM SITE - 4 M8 HOLES IN TOP FOR WORKTOP