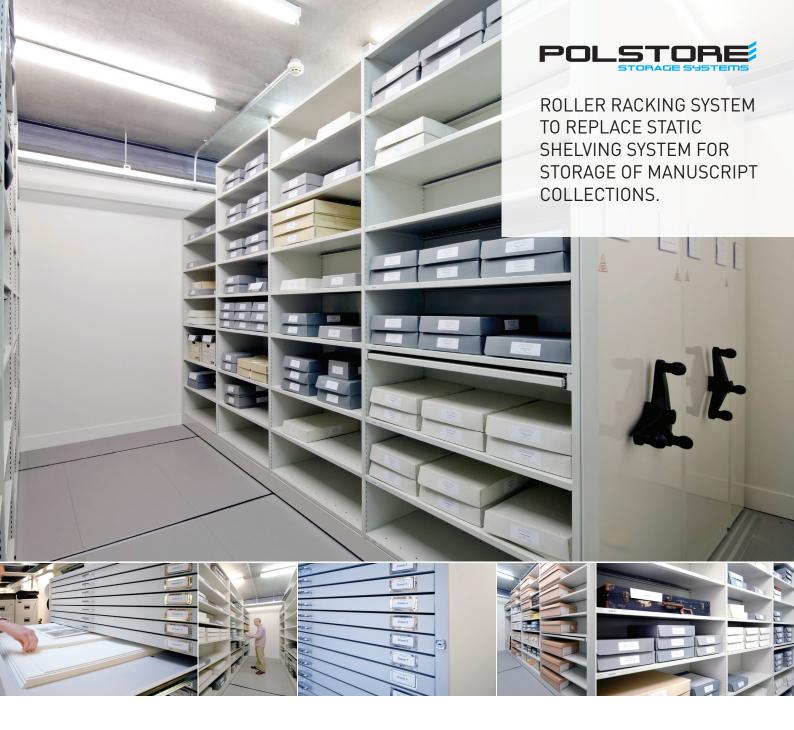

## PITT RIVERS MUSEUM: STORING THE MANUSCRIPT COLLECTIONS

The Pitt Rivers Museum cares for the University of Oxford's collection of anthropology and world archaeology. The Museum's Manuscript Collections include the papers of notable early anthropologists and curators associated with the Museum, items relating to the Museum's foundation and early history, historical documents and correspondence relating to the Museum's collections and special collections of field notes.

The Museum was looking for improvement in the storage of the collection. The static shelving capacity had been reached with existing collections and the Museum also wanted a significant increase in shelving capacity to allow room for future collection growth, and a better and safer working environment.

A mobile shelving system was considered to be the best solution to increase shelving capacity in the store room and so the Museum commissioned Polstore to install a roller racking system for manuscript collections, to replace the static shelving.